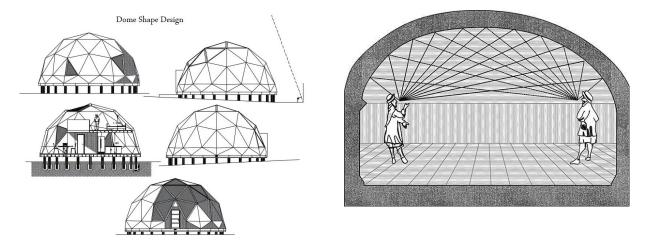

Eco Waves (Reflection) under the whispering dome cause the travelling waves go through up and down of the Structure. For sure, To Trapped the signal we need Tunable Resonance Element under the dome to Track the desire waves. I propose the 4G cellular Network as an example the 900 & 1800 Mhz Antenna Deduction by LETI SPORT CAMPUS DESIGN under the Dome structure. On the other way to say, We need reflectors in Blind Spot instead of Antenna Design!

DOME SHAPE DESIGN

**Figure 1 LETI SPORT CAMPUS** 

Note: The Cellular Network Antenna surrounded by 6 other Antenna To have Area Coverage

By this suggestion, I like to say the back yard in the LETI sport which like inhomogeneous design Transfer To Aquatic Green Energy (like spa or ... Chamber with cellular ducting) which is best for showing how we drop the cellular to minimum one with eco-friendly design by Ducting the waves. Furthermore, we can use the New Life-Style Smart design by Air Navigation New Clocking Instead of Traditional Clock and important to uses the Earth-Quake Resistant Structure also During the Climate Change The Proposal not limited only to Electronics but recycling the water to tank and self- Electricity Production independently in sequences.