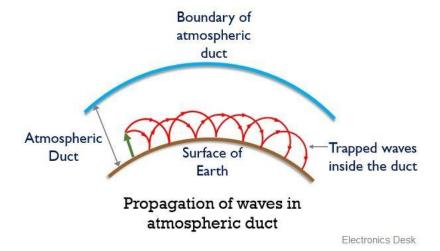

As we know, At the Atmosphere around The earth there are several layers which are ducting the electromagnetic waves in different situation. As an example Radio Communication during the night in ionosphere is possible long-distance.

Eco Waves (Reflection) under the whispering dome cause the travelling waves go through up and down of the Structure. For sure, To Trapped the signal we need Tunable Resonance Element under the dome to Track the desire waves. I propose the 4G cellular Network as an example the 900 & 1800 Mhz Antenna Deduction by LETI SPORT CAMPUS DESIGN under the Dome structure. On the other way to say, We need reflectors in Blind Spot instead of Antenna Design!